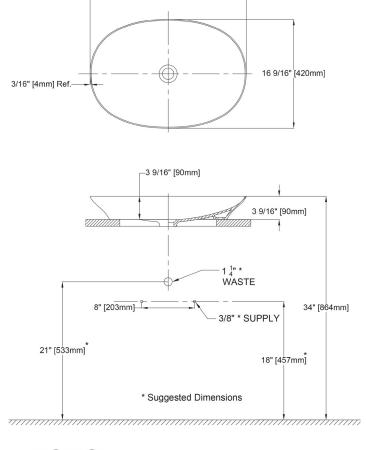

### **DIMENSIONS**

23 5/8" [600mm]-

### **INSTALLATION NOTES**

Use with Included Vessel Lavatory Drain. The recommended faucet height from deck to spout is 8-5/16" (211mm) and below. Aim water supply away from the drain cover.

### **SPECIFICATIONS**

| Waste                  | 1-1/4"                          |
|------------------------|---------------------------------|
| Size                   | 23-5/8"W x 16-9/16"D x 3-9/16"H |
| Basin                  | 23-5/16"W x 16-1/4"D            |
| Basin Depth            | 3-1/8"                          |
| Warranty               | One Year Limited Warranty       |
| Material               | LINEARCERAM®                    |
| Shipping Weight        | 19 lbs                          |
| Shipping<br>Dimensions | 25-7/8" x 18-5/8" x 8-1/2"      |