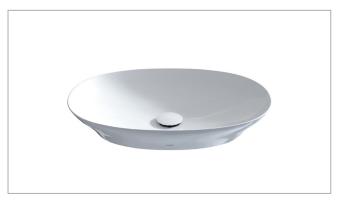

# Kiwami® Oval Vessel Lavatory

### **FEATURES**

- 23-5/8"W x 16-9/16"D x 3-9/16"H
- CEFIONTECT® ceramic glaze minimizes debris and mold from sticking to surface
- Available in 4 new finishes Matte White, Matte Black, Matte Gray, and Matte Beige
- Crafted with LINEARCERAM<sub>®</sub> a durable material for an ultra sleek and modern design
- Drain and decorative drain cover included
- Not equipped with overflow requires vessel lavatory drain
- Complete with installation template
- ADA compliant