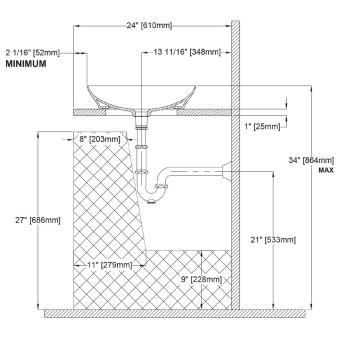

### CODES/STANDARDS

- Meets ADA guidelines and ANSI A117.1 requirements when top of lavatory rim is installed 864mm (34") from finished floor and lavatory is installed 52mm (2-1/16") minimum from front edge
- Meets and exceeds ASME A112.19.2/CSA B45.1
- Certifications: IAPMO(cUPC), State of Massachusetts, City of Los Angeles, and others
- Code compliance: UPC, IPC, NSPC, NPC Canada, and others

### ADA COMPLIANCE