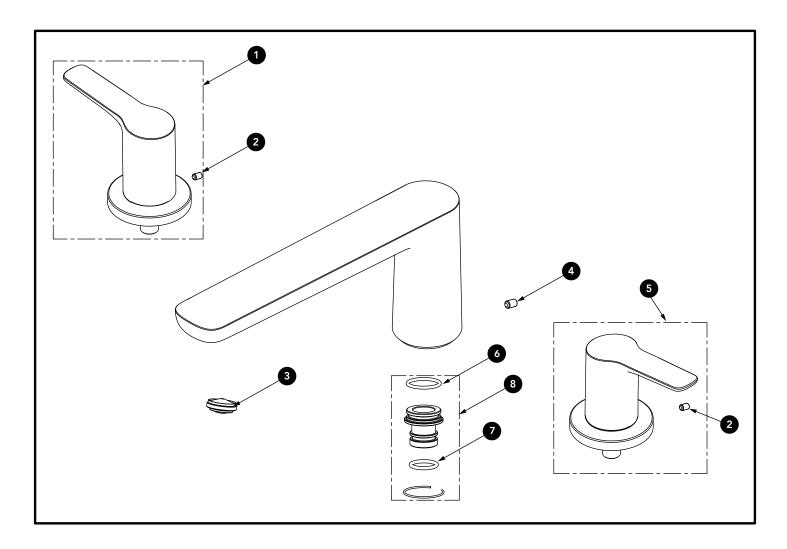

## **GS Roman Tub Filler Trim (3-Hole)**

| Item            | Part                                                                                           | Description                                                                          |
|-----------------|------------------------------------------------------------------------------------------------|--------------------------------------------------------------------------------------|
| 1* 2 3 4 5* 6 7 | THP5183#\$\$<br>THP4365<br>THP5214<br>THP5178<br>THP5184#\$\$<br>THP5180<br>THP5181<br>THP5182 | Handle (HOT) Set Screw Aerator Set Screw Handle (COLD) O-Ring O-Ring Valve Connector |