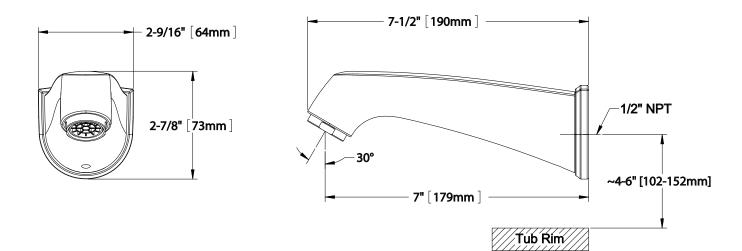

#### **SPECIFICATIONS**

- Warranty Lifetime Limited Warranty (Residential Use) One Year (Commercial Use)
  - Material

.

- Brass
- Shipping Weight 2.6 lbs.
- Shipping Dimensions 9-1/4"L x 4-1/4"W x 3-1/2"H