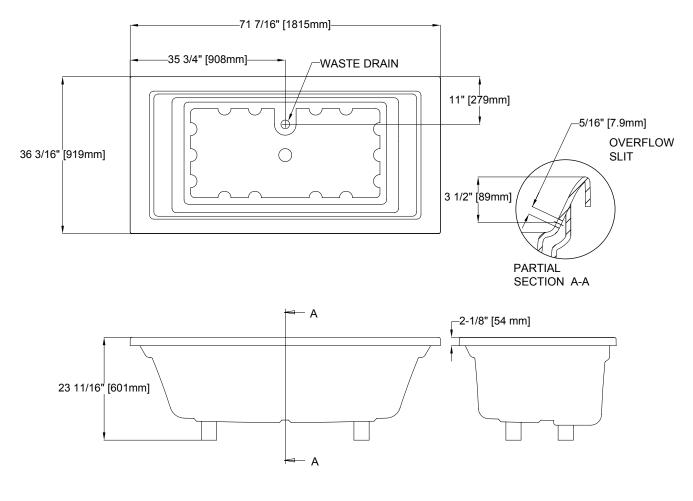

#### **SPECIFICATIONS**

| • | Size            | 71-7/16 "L x 36-3/16"W x<br>23-11/16"H |
|---|-----------------|----------------------------------------|
|   |                 | 23-11/10/11                            |
| ٠ | Depth           | 19"                                    |
| ٠ | Water Depth     | 15.3"                                  |
| • | Warranty        | 1 Year Limited Warranty                |
|   |                 | on acrylic tub                         |
|   |                 | 1 Year Limited Warranty                |
|   |                 | on components and parts                |
| ٠ | Material        | Cast Acrylic construction              |
| ٠ | Shipping Weight | 188 lbs.                               |

- Gallons
- Shipping Dimensions 74-1/2"L x 45"W x 27-1/2"H 88 to overflow