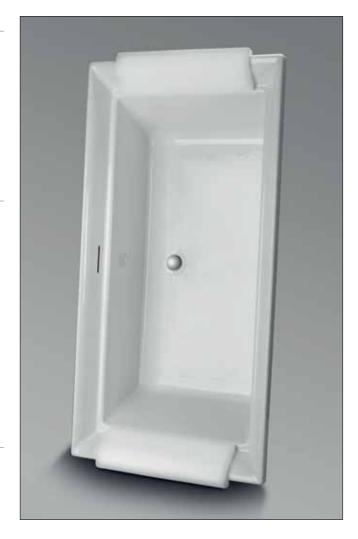

## ABY626N Aimes<sup>®</sup> Soaker Bathtub

#### FEATURES

- 71-7/16" x 36-3/16" x 23-11/16"
- Luxuriously deep bathing well
- Cast-acrylic construction provides high durability
- Slip-resistant surface
- Drain with various finishes
- 2 Pillows

#### PRODUCT SPECIFICATION

The TOTO® Aimes® Soaker Bathtub shall have a luxuriously deep bathing well. The Soaker Bathtub shall have a cast-acrylic construction that provides high durability with a slip-resistant surface. The Soaker Bathtub shall a drain with various finishes. Soaker Bathtub shall be TOTO Model ABY626N\_\_\_\_\_.