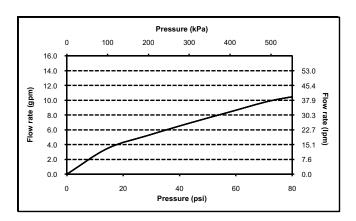

#### **FEATURES**

- Shape Memory Alloy (SMA) coil allows faster temperature response than conventional wax-type thermostatic valves
- Integrated Service Stops
- Corrosion resistant
- 1/2" NPT connection
- Requires volume control valve or positive shut off valve