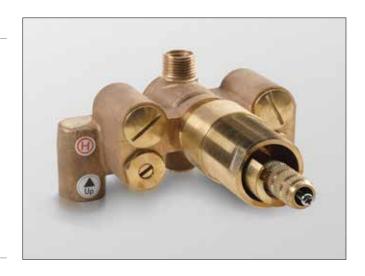

#### **FEATURES**

- Shape Memory Alloy (SMA) coil allows faster temperature response than conventional wax-type thermostatic valves
- Integrated Service Stops
- Corrosion resistant
- 1/2" NPT connection
- Requires volume control valve or positive shut off valve

#### PRODUCT SPECIFICATION

The thermostatic mixing valve shall feature the Shape Memory Alloy (SMA) for faster temperature response. Product shall have integrated service stops. Product shall have a 1/2" NPT connection. Product shall be corrosion resistant. Thermostatic mixing valve shall be TOTO Model TSST.