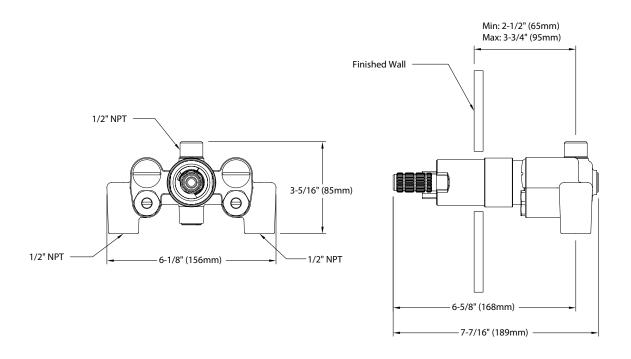

### **SPECIFICATIONS**

Warranty
Lifetime Limited Warranty

(Residential Use)

One Year (Commercial Use)

Material BronzeShipping Weight 6.0 lbs.

Shipping Dimensions 11-3/4"L x 7-1/4"W x

7-1/4"H

These dimensions and specifications are subject to change without notice